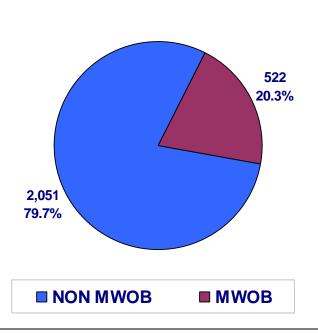

### MWOB PARTICIPATION (DOLLARS IN MILLIONS)

**TOTAL ACTIONS – 2,573** 

35 (or 1.4%) of the actions in 2010 were awarded to businesses classified as both minority-owned and women-owned

**TOTAL DOLLARS - \$2,641.1** 

\$41.1 (or 1.6%) of the dollars in 2010 were awarded to businesses classified as both minority-owned <u>and</u> women-owned

January 1 – December 31, 2010