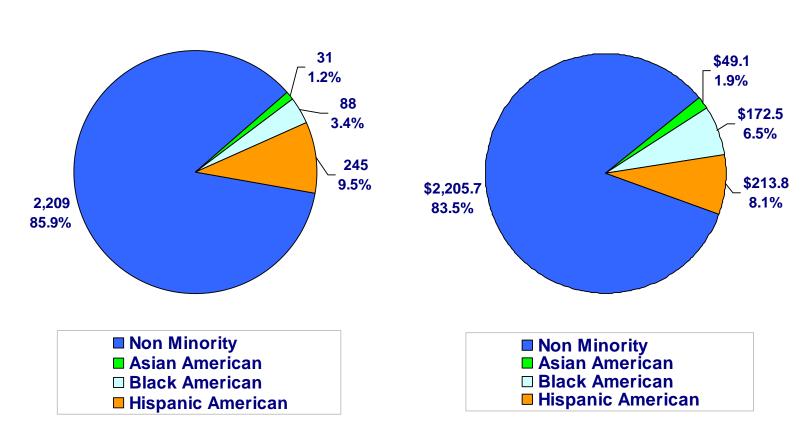

#### MINORITY OWNED PARTICIPATION BY ETHNICITY (DOLLARS IN MILLIONS)

**TOTAL DOLLARS - \$2,641.1** 