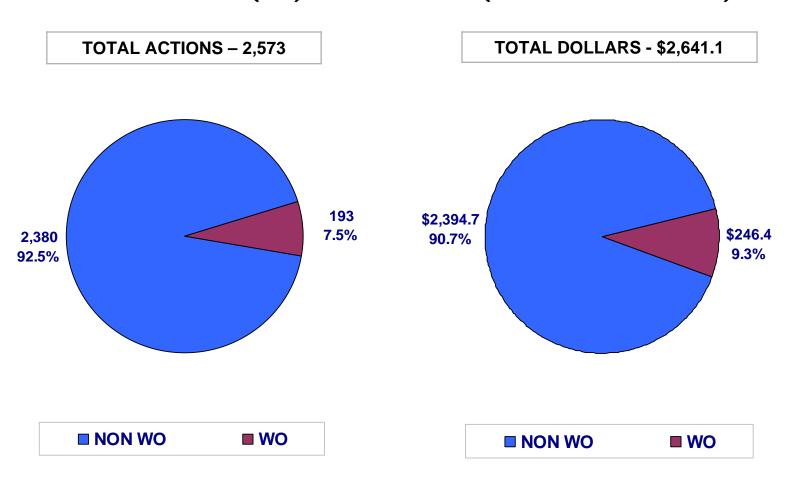

## WOMEN OWNED (WO) PARTICIPATION (DOLLARS IN MILLIONS)

January 10, 2011 2

January 1 – December 31, 2010

MINORITY OWNED (MO) PARTICIPATION (DOLLARS IN MILLIONS)

January 1 – December 31, 2010