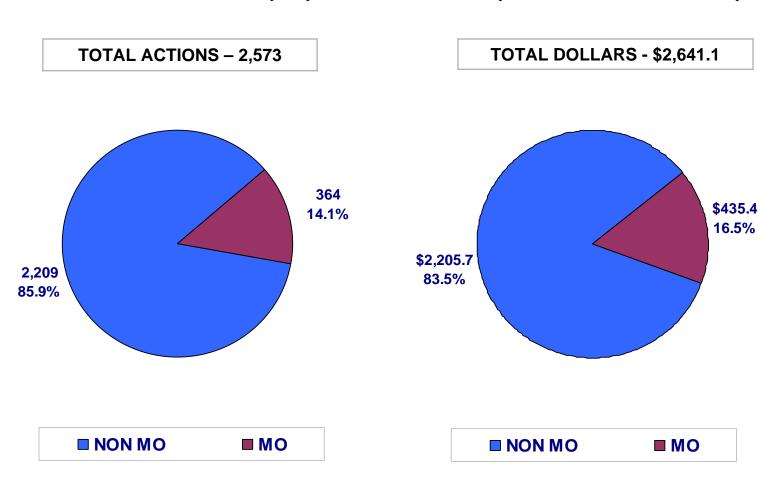

## WOMEN OWNED (WO) PARTICIPATION (DOLLARS IN MILLIONS)

January 10, 2011 2

January 1 – December 31, 2010

MINORITY OWNED (MO) PARTICIPATION (DOLLARS IN MILLIONS)

January 1 – December 31, 2010