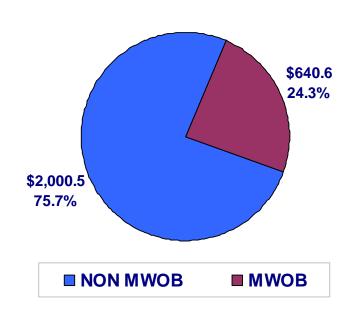

### MWOB PARTICIPATION (DOLLARS IN MILLIONS)

**TOTAL ACTIONS – 2,573** 

35 (or 1.4%) of the actions in 2010 were awarded to businesses classified as both minority-owned and women-owned

**TOTAL DOLLARS - \$2,641.1** 

\$41.1 (or 1.6%) of the dollars in 2010 were awarded to businesses classified as both minority-owned <u>and</u> women-owned

January 1 – December 31, 2010