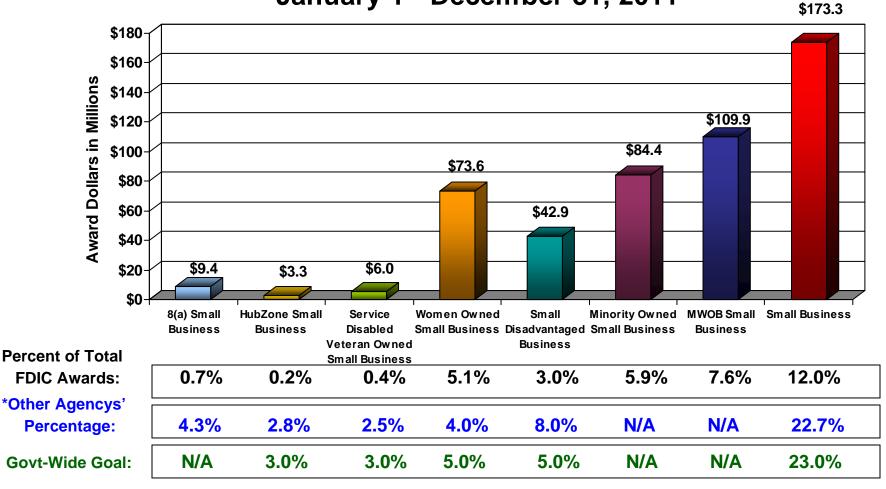

.0%                                     | 10                     | 1.2%                                                                    | 3                  | 0.4%                                                                |
| Service Disabled Veteran Owned Business (SDVOB) | 17        | 2.0%                                     | 4                      | 0.5%                                                                    | 1                  | 0.1%                                                                |

## FDIC Total Awards by Socio Economic Categories January 1 - December 31, 2011



<sup>\*</sup> Source is bar chart on home-page of FPDS-NG website for FY 2011 YTD as of 1/6/12

### FDIC Small Business Awards by Socio Economic Categories January 1 - December 31, 2011



<sup>\*</sup> Source is FY2010 Small Business Goaling Report from FPDS-NG

N/A = Not Available

In determining what constitutes a small business, among other things, the definition will vary to reflect industry differences, such as size standards. Small Businesses must meet the size standard established for a contract, which are based on North American Industrial Classification System (NAICS) codes.