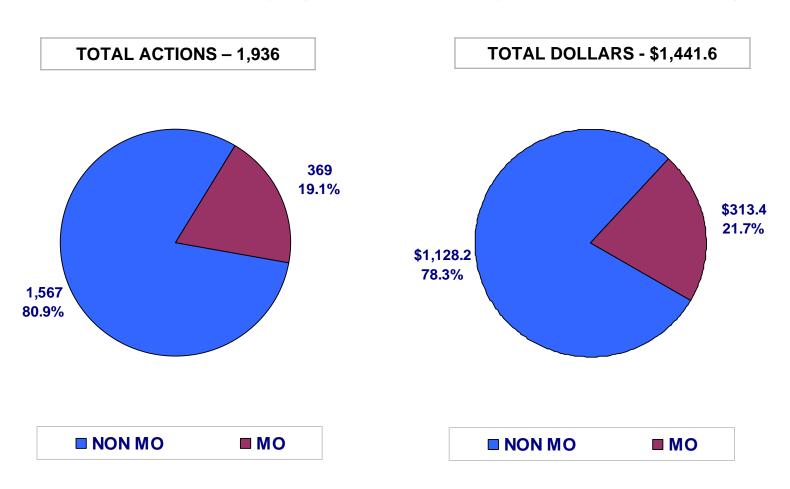

January 1 - December 31, 2011

WOMEN OWNED (WO) PARTICIPATION (DOLLARS IN MILLIONS)

January 1 - December 31, 2011

MINORITY OWNED (MO) PARTICIPATION (DOLLARS IN MILLIONS)

January 1 - December 31, 2011