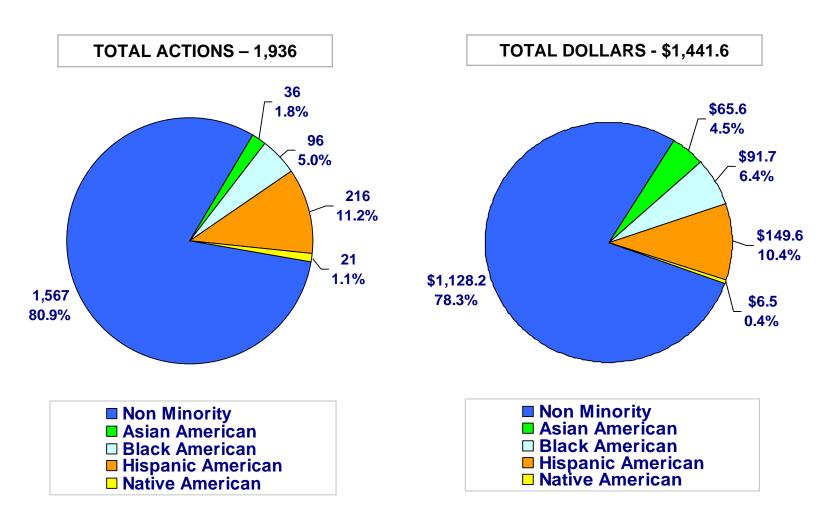

January 1 - December 31, 2011

WOMEN OWNED (WO) PARTICIPATION (DOLLARS IN MILLIONS)

January 1 - December 31, 2011

MINORITY OWNED (MO) PARTICIPATION (DOLLARS IN MILLIONS)

January 1 - December 31, 2011