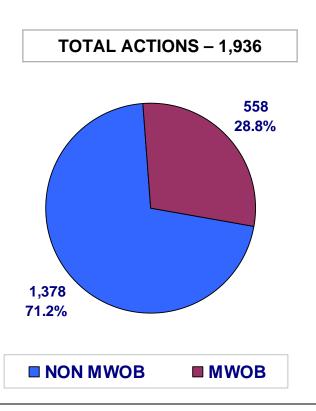

January 1 - December 31, 2011

#### MWOB PARTICIPATION (DOLLARS IN MILLIONS)

83 (or 4.3%) of the actions in 2011 YTD were awarded to businesses classified as both minority-owned <u>and</u> women-owned

\$52.2 (or 3.6%) of the dollars in 2011 YTD were awarded to businesses classified as both minority-owned <u>and</u> women-owned