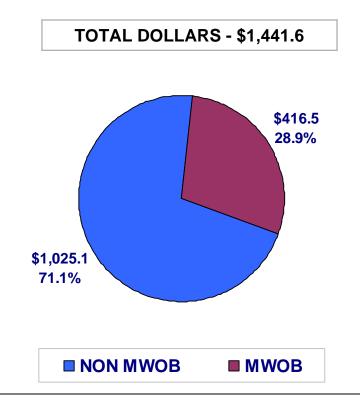

January 1 - December 31, 2011

#### MWOB PARTICIPATION (DOLLARS IN MILLIONS)

83 (or 4.3%) of the actions in 2011 YTD were awarded to businesses classified as both minority-owned <u>and</u> women-owned

\$52.2 (or 3.6%) of the dollars in 2011 YTD were awarded to businesses classified as both minority-owned <u>and</u> women-owned