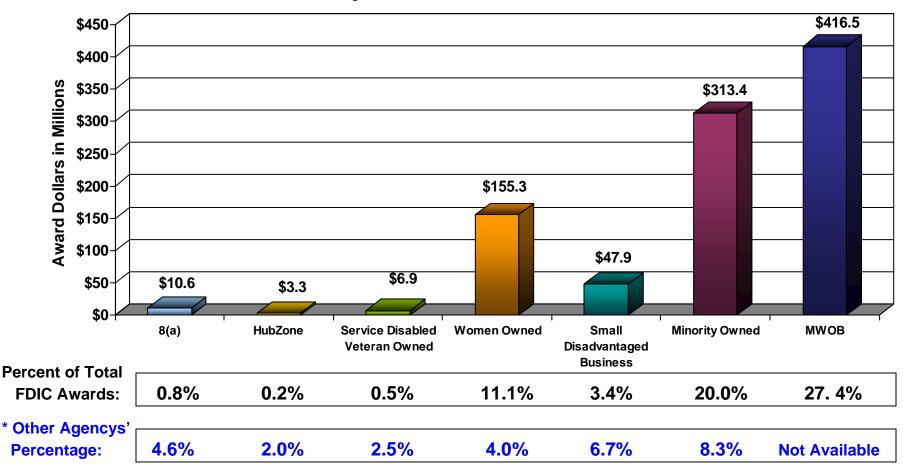

#### MWOB PARTICIPATION (DOLLARS IN MILLIONS)

83 (or 4.3%) of the actions in 2011 YTD were awarded to businesses classified as both minority-owned <u>and</u> women-owned

\$52.2 (or 3.6%) of the dollars in 2011 YTD were awarded to businesses classified as both minority-owned <u>and</u> women-owned