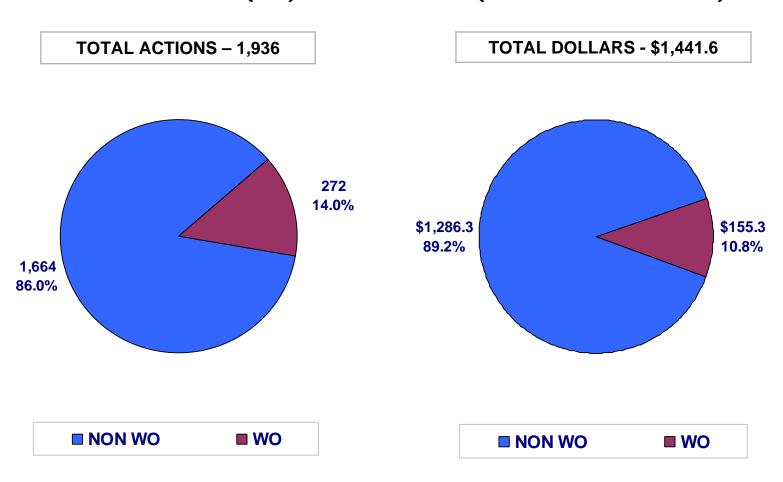

January 1 - December 31, 2011

WOMEN OWNED (WO) PARTICIPATION (DOLLARS IN MILLIONS)

January 1 - December 31, 2011

MINORITY OWNED (MO) PARTICIPATION (DOLLARS IN MILLIONS)

January 1 - December 31, 2011